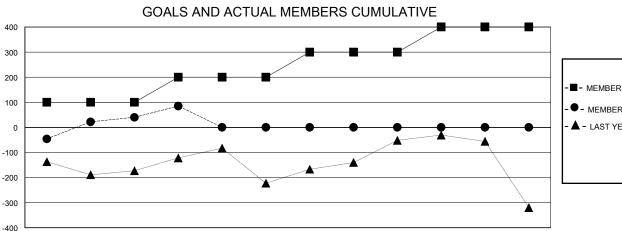

## District 306 C1

GMT: LOCATION REP OF SRI LANKA GMT CA

| Clubs RESULTS FOR 2023-2024 |               |           |               | Members               |                        |                         |                                                    |  |
|-----------------------------|---------------|-----------|---------------|-----------------------|------------------------|-------------------------|----------------------------------------------------|--|
|                             |               |           |               | RESULTS FOR 2023-2024 |                        |                         |                                                    |  |
| QUARTER                     | NEW CLUB GOAL | NEW CLUBS | DROPPED CLUBS | QUARTER MEME          | BER GROWTH NET<br>GOAL | MEMBER GROWTH<br>ACTUAL | DROPPED<br>MEMBERS ACTUAL<br>(including transfers) |  |
| JULY/AUG/SEPT               | 3             | 4         | 0             | JULY/AUG/SEPT         | 100                    | 213                     | 144                                                |  |
| OCT/NOV/DEC                 | 0             | 0         | 0             | OCT/NOV/DEC           | 100                    | 57                      | 7                                                  |  |
| JAN/FEB/MAR                 | 7             | 0         | 0             | JAN/FEB/MAR           | 100                    | 0                       | 0                                                  |  |
| APR/MAY/JUNE                | 2             | 0         | 0             | APR/MAY/JUNE          | 100                    | 0                       | 0                                                  |  |

## GOALS AND ACTUAL NEW CLUBS CUMULATIVE

JAN

FEB

MAR

APR

| -■- MEMBER GROWTH NET GOAL        |
|-----------------------------------|
| - ● - MEMBER GROWTH ACTUAL        |
| - ▲ - LAST YEAR MEMBERSHIP ACTUAL |
|                                   |

AUG

SEPT

OCT

NOV

DEC

| 57 CLUBS OF 152 ADDED 1 OR MORE           | GENDER DISTRIBUTION                |                |       |  |
|-------------------------------------------|------------------------------------|----------------|-------|--|
| NEW MEMBERS                               | MALE                               | 2,913 (75.80%) |       |  |
|                                           | FEMALE                             | 930 (24.20%)   |       |  |
| CHOK HERE FOR CHIMIN ATIVE                | TOTAL FAMILY UNIT MEMBERS          |                | 1,416 |  |
| CLICK HERE FOR CUMULATIVE MEMBERSHIP DATA | FAMILY MEMBERS PAYING HALF<br>DUES |                | 859   |  |

MAY

JUNE

JULY