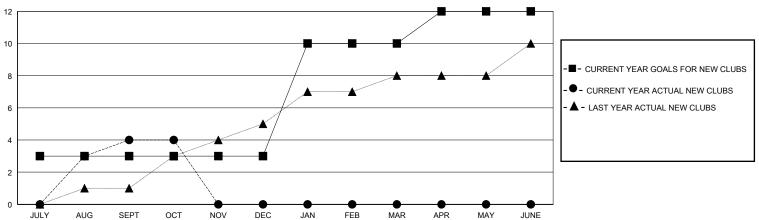

## District 306 C1

GMT: LOCATION REP OF SRI LANKA GMT CA

| Clubs RESULTS FOR 2023-2024 |               |           |               | Members               |                        |                         |                                                    |  |
|-----------------------------|---------------|-----------|---------------|-----------------------|------------------------|-------------------------|----------------------------------------------------|--|
|                             |               |           |               | RESULTS FOR 2023-2024 |                        |                         |                                                    |  |
| QUARTER                     | NEW CLUB GOAL | NEW CLUBS | DROPPED CLUBS | QUARTER MEME          | BER GROWTH NET<br>GOAL | MEMBER GROWTH<br>ACTUAL | DROPPED<br>MEMBERS ACTUAL<br>(including transfers) |  |
| JULY/AUG/SEPT               | 3             | 4         | 0             | JULY/AUG/SEPT         | 100                    | 213                     | 144                                                |  |
| OCT/NOV/DEC                 | 0             | 0         | 0             | OCT/NOV/DEC           | 100                    | 57                      | 7                                                  |  |
| JAN/FEB/MAR                 | 7             | 0         | 0             | JAN/FEB/MAR           | 100                    | 0                       | 0                                                  |  |
| APR/MAY/JUNE                | 2             | 0         | 0             | APR/MAY/JUNE          | 100                    | 0                       | 0                                                  |  |

## GOALS AND ACTUAL NEW CLUBS CUMULATIVE

JAN

FEB

MAR

APR

| -■- MEMBER GROWTH NET GOAL        |
|-----------------------------------|
| - ● - MEMBER GROWTH ACTUAL        |
| - ▲ - LAST YEAR MEMBERSHIP ACTUAL |
|                                   |

AUG

SEPT

OCT

NOV

DEC

| 57 CLUBS OF 152 ADDED 1 OR MORE           | GENDER DISTRIBUTION                |                |       |  |
|-------------------------------------------|------------------------------------|----------------|-------|--|
| NEW MEMBERS                               | MALE                               | 2,913 (75.80%) |       |  |
|                                           | FEMALE                             | 930 (24.20%)   |       |  |
| CHOK HERE FOR CHIMIN ATIVE                | TOTAL FAMILY UNIT MEMBERS          |                | 1,416 |  |
| CLICK HERE FOR CUMULATIVE MEMBERSHIP DATA | FAMILY MEMBERS PAYING HALF<br>DUES |                | 859   |  |

MAY

JUNE

JULY